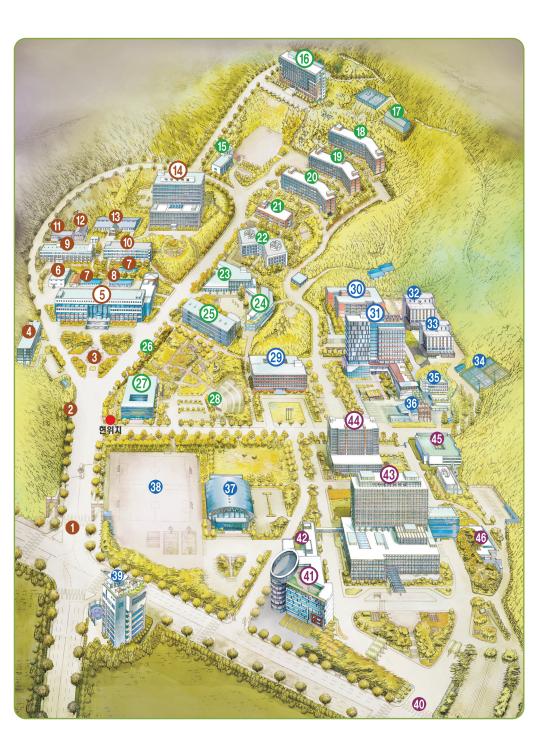

# **CAMPUS MAP**

Ajou University Office of International Affairs

# MAP Campus Bird View

- Main Gate
- 2 School Bus Station
- 3 Status of the Pioneer
- 4 Energy Center
- 5 Woncheon Hall
- 6 Chemical Engineering Laboratory
- 7 Student Club Rooms
- 8 Student Cafeteria(Ahyang)
- 9 West Engineering Building
- 10 East Engineering Building
- 11 Capstone Design Laboratory
- 12 Geotechnical Engineering Laboratory
- (13) Civil Engineering Laboratory
- 14 Paldal Hall
- 15 R.O.T.C Headquarters
- Industry-University Cooperation Building
- Precast Bridge Research Laboratory
- (18) Gwanggyo Hall(Domritory4)
- 19 Hwahong Hall(Domritory3)
- 20 Yongji Hall(Domritory2)
- 21 Dormitory Dining Hall
- 22 Namje Hall(Dormitory1) 23 Student Union Building
- 24 New Student Union Building
- 25 Seongho Hall
- 26 The Terrace
- ② central Library
- 28 Amphitheater

- 29 Yulgok Hall
- 30 Dasan Hall 31 Jonghap Hall
- 32 School of Pharmacy Laboratory
- 33 Clinical Skills Laboratory and Animal Research Center
- 34 Tennis Court
- 35 School of Medicine-Research Building
- 36 IGCC Laboratory
- 37 Gymnasium
- 38 Athletic Field
- 39 Campus Plaza
- 40 Ajou University Hospital Front Gate 41) Well-Being Center
- 42 University Hospital Annex
- 43 Ajou University Hospital
- 44 Songjae Hall
- 45 Ajou University Hospital Parking Lot
- 46 Funeral Hall of University Hospital